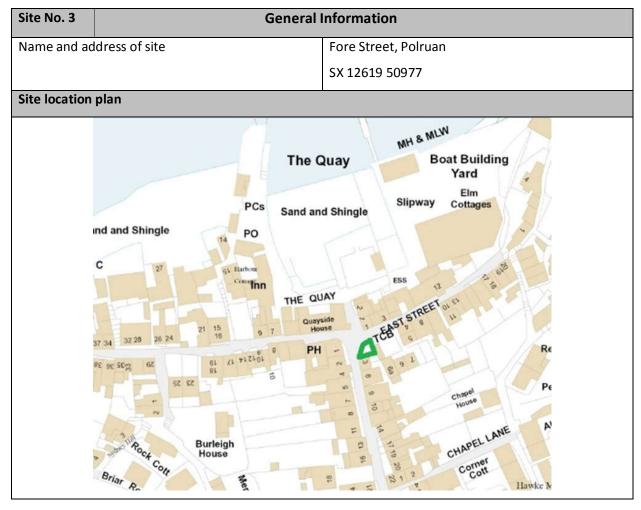

| Ownership of site, if known                                                                   |                                        |
|-----------------------------------------------------------------------------------------------|----------------------------------------|
| Is the owner of the site aware of the potential designation? Do they support the designation? |                                        |
| Description/Current Condition                                                                 | Hardstanding at the bottom of the hill |
|                                                                                               | Bench                                  |
|                                                                                               | Parish notice board                    |
|                                                                                               | Phonebox                               |
| Community served by the potential LGS                                                         | Whole Parish, visitors                 |
| Planning                                                                                      | History                                |
| Is there currently a planning application for this site?                                      | No                                     |
| Is the site allocated for development in the Local or Neighbourhood Plan?                     | No                                     |
| If allocated, could part of the overall site still be used as a Green Open Space?             | N/A                                    |

| Size, scale and "local nature" of proposed Local Green Space                                                                     |                                                                                         |  |  |  |
|----------------------------------------------------------------------------------------------------------------------------------|-----------------------------------------------------------------------------------------|--|--|--|
| Area of proposed site                                                                                                            | 0.0009ha                                                                                |  |  |  |
| Is the site an "extensive tract of land"?                                                                                        | No                                                                                      |  |  |  |
| Is the proposed site "local in character"? e.g. does the site feel as though it is part of the local area and why?               | Integral part of the village and community with Bench, Parish notice board and Phonebox |  |  |  |
| How does it connect physically, visually and socially to the local area?                                                         | Yes                                                                                     |  |  |  |
| Need for Loca                                                                                                                    | Il Green Space                                                                          |  |  |  |
| Is there a need for a local green space in this location?                                                                        | Yes                                                                                     |  |  |  |
| Evidence that "the green space is in reasonably close proximity to the community it serves"                                      | Within built form close to The Quay.                                                    |  |  |  |
| Are there any barriers to the local community accessing the site from their homes?                                               | No                                                                                      |  |  |  |
| Evidence that the green area is "demor                                                                                           | nstrably special" to the local community                                                |  |  |  |
| Evidence of support from Parish Council                                                                                          |                                                                                         |  |  |  |
| Evidence of support from other local community groups or individuals                                                             |                                                                                         |  |  |  |
| Evidence of support from community leaders                                                                                       |                                                                                         |  |  |  |
| Evidence of support from other groups                                                                                            |                                                                                         |  |  |  |
| Evidence to show that the green area "holds a particular local significance, for example because of its beauty," (if applicable) |                                                                                         |  |  |  |